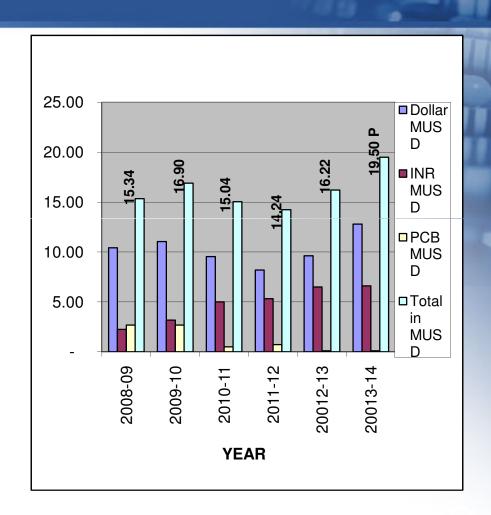

## Financial

**Capital investment** 

Rs 350,00,000

Year of establishment 1990